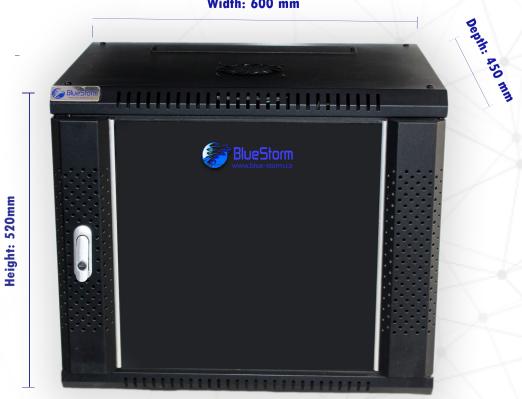

## WALL MOUNTED CABINET **Bluestorm 9 Unit Cabinet**

|    | Part Name        | QTY | Unit  |                                        | Treatment     |
|----|------------------|-----|-------|----------------------------------------|---------------|
| 1  | Frame            | 2   | Piece | 1.2mm SPCC steel                       | Powder coated |
| 2  | Front Door       | 1   | Piece | 5mm tempered glass<br>1.2mm SPCC steel | 1             |
| 3  | Side Door        | 2   | Piece | 1.2mm SPCC steel                       | Powder coated |
| 4  | Bottom           | 1   | Piece | 1.2mm SPCC steel                       | Powder coated |
| 5  | Тор              | 1   | Piece | 1.2mm SPCC steel                       | Powder coated |
| 6  | Mounting Profile | 4   | Piece | 1.5mm SPCC steel                       | Powder coated |
| 7  | Side lock        | 1   | Piece | /                                      | /             |
| 8  | Hinges           | 2   | Piece | 2.0mm steel                            | /             |
| 9  | Wiring Panel     | 2   | Piece | 1.2mm SPCC steel                       | Powder coated |
| 10 | Cage nut         | 20  | Piece | Stainless steel                        | /             |
| 11 | Side lock hole   | 2   | Piece | Optional lock                          | /             |
| 12 | Quick open latch | 4   | Piece | Plastic                                | /             |
| 13 | Fan              | 1   | Piece | /                                      | /             |
| 14 | PDU              | /   | Piece | 1                                      | /             |
| 15 | Shelf            | /   | Piece | 1.2mm SPCC steel                       | Powder coated |
| 16 | Light            | /   | Piece | Led or neon                            | /             |
| 17 | Heat sensor      | /   | Piece | digital                                | /             |
| 18 | Earthing cable   | 1   | Set   | copper                                 | /             |
| 19 | Packing          | 1   | Ctn   | cartoon                                | Assembled     |