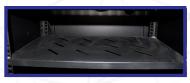

## WALL MOUNTED CABINET **Bluestorm 12 Unit Cabinet**

**Earthing cable** 

Shelf

Fan

| No. | Part Name        | QTY | Unit  |                                        | Treatment     |
|-----|------------------|-----|-------|----------------------------------------|---------------|
| 1   | Frame            | 2   | Piece | 1.2mm SPCC steel                       | Powder coated |
| 2   | Front Door       | 1   | Piece | 5mm tempered glass<br>1.2mm SPCC steel | /             |
| 3   | Side Door        | 2   | Piece | 1.2mm SPCC steel                       | Powder coated |
| 4   | Bottom           | 1   | Piece | 1.2mm SPCC steel                       | Powder coated |
| 5   | Тор              | 1   | Piece | 1.2mm SPCC steel                       | Powder coated |
| 6   | Mounting Profile | 4   | Piece | 1.5mm SPCC steel                       | Powder coated |
| 7   | Side lock        | 2   | Piece | /                                      | /             |
| 8   | Hinges           | 2   | Piece | 2.0mm steel                            | /             |
| 9   | Wiring Panel     | 2   | Piece | 1.2mm SPCC steel                       | Powder coated |
| 10  | Cage nut         | 30  | Piece | Stainless steel                        | /             |
| 11  | Side lock hole   | 2   | Piece | Optional lock                          | /             |
| 12  | Quick open latch | 4   | Piece | Plastic                                | /             |
| 13  | Fan              | 1   | Piece | /                                      | /             |
| 14  | PDU              | 1   | Piece | /                                      | /             |
| 15  | Shelf            | 1   | Piece | 1.2mm SPCC steel                       | Powder coated |
| 16  | Light            | /   | Piece | Led or neon                            | 1             |
| 17  | heat sensor      | /   | Piece | Digital                                | 1             |
| 18  | Earthing cable   | 1   | Set   | copper                                 | 1             |
| 19  | Packing          | 2   | Ctn   | cartoon                                | Disassembled  |