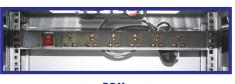

## WALL MOUNTED CABINET **Bluestorm 12 Unit Cabinet**

**Earthing cable** 

Shelf

Fan

| No. | Part Name        | QTY | Unit  |                                        | Treatment     |
|-----|------------------|-----|-------|----------------------------------------|---------------|
| 1   | Frame            | 2   | Piece | 1.2mm SPCC steel                       | Powder coated |
| 2   | Front Door       | 1   | Piece | 5mm tempered glass<br>1.2mm SPCC steel | /             |
| 3   | Side Door        | 2   | Piece | 1.2mm SPCC steel                       | Powder coated |
| 4   | Bottom           | 1   | Piece | 1.2mm SPCC steel                       | Powder coated |
| 5   | Тор              | 1   | Piece | 1.2mm SPCC steel                       | Powder coated |
| 6   | Mounting Profile | 4   | Piece | 1.5mm SPCC steel                       | Powder coated |
| 7   | Side lock        | 2   | Piece | /                                      | /             |
| 8   | Hinges           | 2   | Piece | 2.0mm steel                            | /             |
| 9   | Wiring Panel     | 2   | Piece | 1.2mm SPCC steel                       | Powder coated |
| 10  | Cage nut         | 30  | Piece | Stainless steel                        | /             |
| 11  | Side lock hole   | 2   | Piece | Optional lock                          | /             |
| 12  | Quick open latch | 4   | Piece | Plastic                                | /             |
| 13  | Fan              | 1   | Piece | /                                      | /             |
| 14  | PDU              | 1   | Piece | /                                      | /             |
| 15  | Shelf            | 1   | Piece | 1.2mm SPCC steel                       | Powder coated |
| 16  | Light            | /   | Piece | Led or neon                            | 1             |
| 17  | heat sensor      | /   | Piece | Digital                                | 1             |
| 18  | Earthing cable   | 1   | Set   | copper                                 | 1             |
| 19  | Packing          | 2   | Ctn   | cartoon                                | Disassembled  |