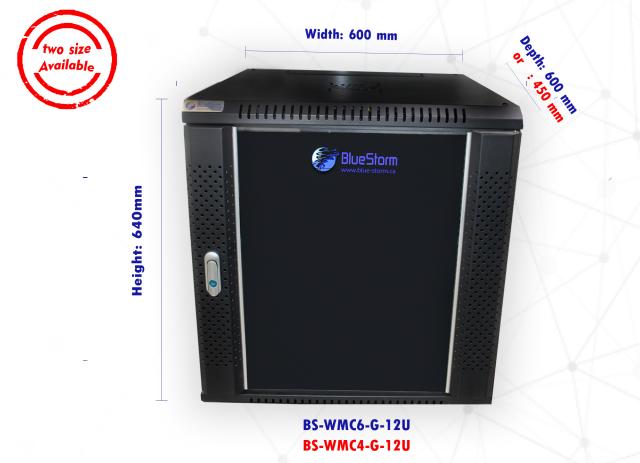

## WALL MOUNTED CABINET **Bluestorm 12 Unit Cabinet**

**Earthing cable** 

Shelf

Fan

| No. | Part Name        | QTY | Unit  |                                        | Treatment     |
|-----|------------------|-----|-------|----------------------------------------|---------------|
| 1   | Frame            | 2   | Piece | 1.2mm SPCC steel                       | Powder coated |
| 2   | Front Door       | 1   | Piece | 5mm tempered glass<br>1.2mm SPCC steel | /             |
| 3   | Side Door        | 2   | Piece | 1.2mm SPCC steel                       | Powder coated |
| 4   | Bottom           | 1   | Piece | 1.2mm SPCC steel                       | Powder coated |
| 5   | Тор              | 1   | Piece | 1.2mm SPCC steel                       | Powder coated |
| 6   | Mounting Profile | 4   | Piece | 1.5mm SPCC steel                       | Powder coated |
| 7   | Side lock        | 2   | Piece | /                                      | /             |
| 8   | Hinges           | 2   | Piece | 2.0mm steel                            | /             |
| 9   | Wiring Panel     | 2   | Piece | 1.2mm SPCC steel                       | Powder coated |
| 10  | Cage nut         | 30  | Piece | Stainless steel                        | /             |
| 11  | Side lock hole   | 2   | Piece | Optional lock                          | /             |
| 12  | Quick open latch | 4   | Piece | Plastic                                | /             |
| 13  | Fan              | 1   | Piece | /                                      | /             |
| 14  | PDU              | 1   | Piece | /                                      | /             |
| 15  | Shelf            | 1   | Piece | 1.2mm SPCC steel                       | Powder coated |
| 16  | Light            | /   | Piece | Led or neon                            | 1             |
| 17  | heat sensor      | /   | Piece | Digital                                | 1             |
| 18  | Earthing cable   | 1   | Set   | copper                                 | 1             |
| 19  | Packing          | 2   | Ctn   | cartoon                                | Disassembled  |